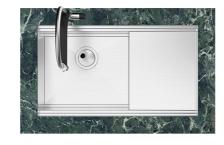

# Sink Milanello Gold Workstation

Kitchen Sinks Code: 1034 859

#### **DETAILS**

| Coloring               | Gold                                                            |
|------------------------|-----------------------------------------------------------------|
| Edge/Installation Type | Undermount                                                      |
| Finish                 | PVD                                                             |
| Material               | AISI 304 stainless steel                                        |
| Texture                | Brushed in line                                                 |
| Base                   | 90 cm                                                           |
| Dimensions             | 790x466 mm                                                      |
| Standard fittings      | Fixing hooks, gasket, drain, overflow and siphon, boxed packing |
| Mixer holes            | No standard holes                                               |
|                        |                                                                 |

| Built-in hole                        | View technical data sheet                                                                                                                                                                                                                                                                                                                    |
|--------------------------------------|----------------------------------------------------------------------------------------------------------------------------------------------------------------------------------------------------------------------------------------------------------------------------------------------------------------------------------------------|
| Drainer                              | No                                                                                                                                                                                                                                                                                                                                           |
| Width                                | 79 cm                                                                                                                                                                                                                                                                                                                                        |
| Bowl dimension                       | 750 x 374 mm                                                                                                                                                                                                                                                                                                                                 |
| Number of bowls                      | 1 bowl                                                                                                                                                                                                                                                                                                                                       |
| Waste fitting                        | 3,5" Gold drain                                                                                                                                                                                                                                                                                                                              |
| EQUIPMENT                            |                                                                                                                                                                                                                                                                                                                                              |
| 2 x Black grid Milanello 8100<br>602 |                                                                                                                                                                                                                                                                                                                                              |
| FEATURES                             |                                                                                                                                                                                                                                                                                                                                              |
| Gold                                 | The Gold finish is obtained by treating the steel with a physical process called PVD (Physical Vacuum Deposition) which deposits particles of noble metals on the surface. The result is a unique and refined aesthetic effect, and an improvement in the mechanical properties of the steel that is more resistant to shocks and scratches. |
| Basket 3,5" waste fitting            | The drain is equipped with a large 3.5" drain, with the practical basket cap that prevents the discharge of solid parts.                                                                                                                                                                                                                     |