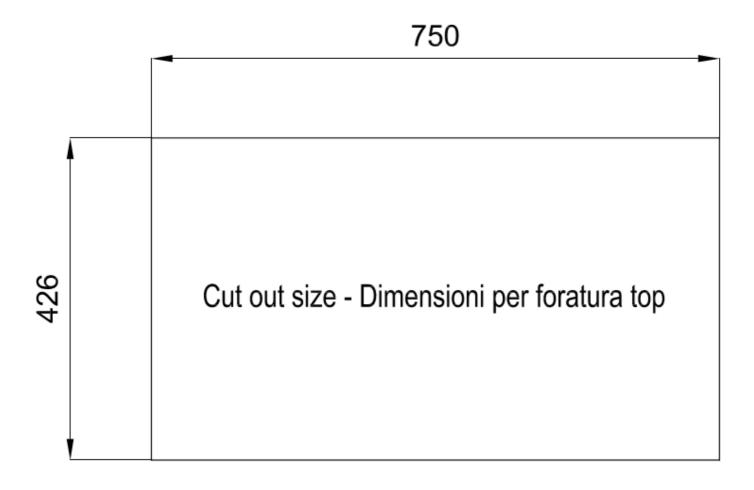

| Built-in hole                        | View technical data sheet                                                                                                                                                                                                                                                                                                                    |
|--------------------------------------|----------------------------------------------------------------------------------------------------------------------------------------------------------------------------------------------------------------------------------------------------------------------------------------------------------------------------------------------|
| Drainer                              | No                                                                                                                                                                                                                                                                                                                                           |
| Width                                | 79 cm                                                                                                                                                                                                                                                                                                                                        |
| Bowl dimension                       | 750 x 374 mm                                                                                                                                                                                                                                                                                                                                 |
| Number of bowls                      | 1 bowl                                                                                                                                                                                                                                                                                                                                       |
| Waste fitting                        | 3,5" Gold drain                                                                                                                                                                                                                                                                                                                              |
| EQUIPMENT                            |                                                                                                                                                                                                                                                                                                                                              |
| 2 x Black grid Milanello 8100<br>602 |                                                                                                                                                                                                                                                                                                                                              |
| FEATURES                             |                                                                                                                                                                                                                                                                                                                                              |
| Gold                                 | The Gold finish is obtained by treating the steel with a physical process called PVD (Physical Vacuum Deposition) which deposits particles of noble metals on the surface. The result is a unique and refined aesthetic effect, and an improvement in the mechanical properties of the steel that is more resistant to shocks and scratches. |
| Basket 3,5" waste fitting            | The drain is equipped with a large 3.5" drain, with the practical basket cap that prevents the discharge of solid parts.                                                                                                                                                                                                                     |