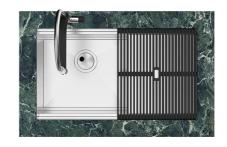

| Built-in hole                        | View technical data sheet                                                                                                                                                                                                                                                                                                                    |
|--------------------------------------|----------------------------------------------------------------------------------------------------------------------------------------------------------------------------------------------------------------------------------------------------------------------------------------------------------------------------------------------|
| Drainer                              | No                                                                                                                                                                                                                                                                                                                                           |
| Width                                | 79 cm                                                                                                                                                                                                                                                                                                                                        |
| Bowl dimension                       | 750 x 374 mm                                                                                                                                                                                                                                                                                                                                 |
| Number of bowls                      | 1 bowl                                                                                                                                                                                                                                                                                                                                       |
| Waste fitting                        | 3,5" Gold drain                                                                                                                                                                                                                                                                                                                              |
| EQUIPMENT                            |                                                                                                                                                                                                                                                                                                                                              |
| 2 x Black grid Milanello 8100<br>602 |                                                                                                                                                                                                                                                                                                                                              |
| FEATURES                             |                                                                                                                                                                                                                                                                                                                                              |
| Gold                                 | The Gold finish is obtained by treating the steel with a physical process called PVD (Physical Vacuum Deposition) which deposits particles of noble metals on the surface. The result is a unique and refined aesthetic effect, and an improvement in the mechanical properties of the steel that is more resistant to shocks and scratches. |
| Basket 3,5" waste fitting            | The drain is equipped with a large 3.5" drain, with the practical basket cap that prevents the discharge of solid parts.                                                                                                                                                                                                                     |

### **EQUIPMENT**

8100 602