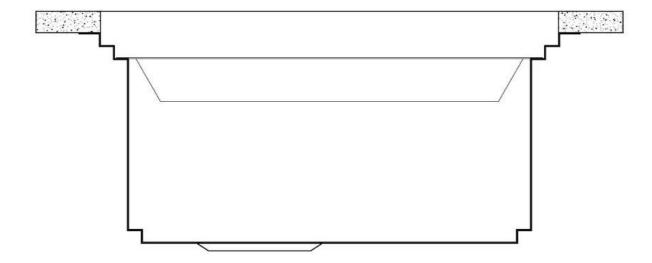

The Foster Milano sink has an ingenious design that makes it simple to use a large set of optional accessories. On the topmost supporting step, the innovative Black grids slide, creating a large and practical surface to rinse food and crockery. The second step is meant to support and allow the sliding of a complete combination of accessories, which make some operations practical and safe: rinse, drain, slice, grate... everything can be done inside the sink. The third supporting step is on the bottom of the bowl. On this step one can rest the Black grids, making it possible to rinse foodstuffs without their coming in contact with the bottom of the sink, which may be dirty.