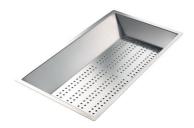

Stainless steel perforated tray

8151 000

\* only in combination with the accessory 8644 101

Walnut-wood chopping board

8642 004