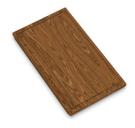

Stainless steel perforated tray

8151 000

\* only in combination with the accessory 8644 101

Walnut-wood chopping board

8642 004