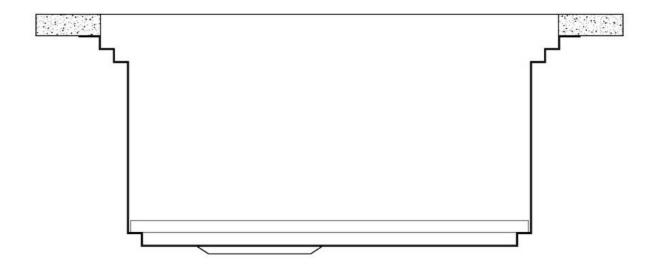

The Foster Milano sink has an ingenious design that makes it simple to use a large set of optional accessories. On the topmost supporting step, the innovative Black grids slide, creating a large and practical surface to rinse food and crockery. The second step is meant to support and allow the sliding of a complete combination of accessories, which make some operations practical and safe: rinse, drain, slice, grate... everything can be done inside the sink. The third supporting step is on the bottom of the bowl. On this step one can rest the Black grids, making it possible to rinse foodstuffs without their coming in contact with the bottom of the sink, which may be dirty.