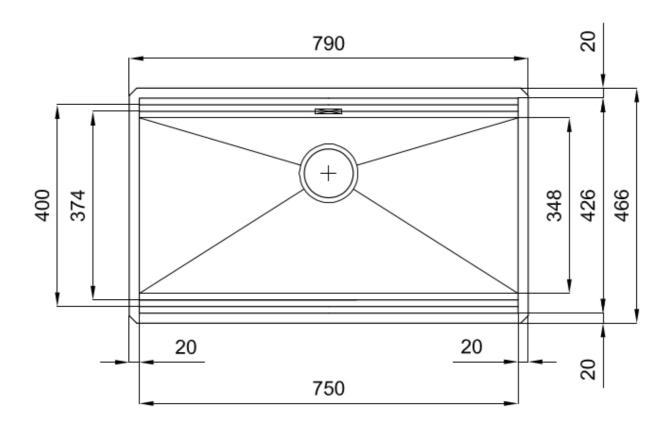

#### **DETAILS**

| Coloring               | Gold                                                            |
|------------------------|-----------------------------------------------------------------|
| Edge/Installation Type | Undermount                                                      |
| Finish                 | PVD                                                             |
| Material               | AISI 304 stainless steel                                        |
| Texture                | Brushed in line                                                 |
| Base                   | 90 cm                                                           |
| Dimensions             | 790x466 mm                                                      |
| Standard fittings      | Fixing hooks, gasket, drain, overflow and siphon, boxed packing |
| Mixer holes            | No standard holes                                               |
|                        |                                                                 |

| Built-in hole                        | View technical data sheet                                                                                                                                                                                                                                                                                                                    |
|--------------------------------------|----------------------------------------------------------------------------------------------------------------------------------------------------------------------------------------------------------------------------------------------------------------------------------------------------------------------------------------------|
| Drainer                              | No                                                                                                                                                                                                                                                                                                                                           |
| Width                                | 79 cm                                                                                                                                                                                                                                                                                                                                        |
| Bowl dimension                       | 750 x 374 mm                                                                                                                                                                                                                                                                                                                                 |
| Number of bowls                      | 1 bowl                                                                                                                                                                                                                                                                                                                                       |
| Waste fitting                        | 3,5" Gold drain                                                                                                                                                                                                                                                                                                                              |
| EQUIPMENT                            |                                                                                                                                                                                                                                                                                                                                              |
| 2 x Black grid Milanello 8100<br>602 |                                                                                                                                                                                                                                                                                                                                              |
| FEATURES                             |                                                                                                                                                                                                                                                                                                                                              |
| Gold                                 | The Gold finish is obtained by treating the steel with a physical process called PVD (Physical Vacuum Deposition) which deposits particles of noble metals on the surface. The result is a unique and refined aesthetic effect, and an improvement in the mechanical properties of the steel that is more resistant to shocks and scratches. |
| Basket 3,5" waste fitting            | The drain is equipped with a large 3.5" drain, with the practical basket cap that prevents the discharge of solid parts.                                                                                                                                                                                                                     |

#### **TECHNICAL DATA**