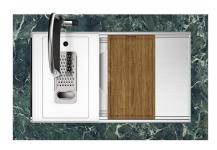

The Foster Milano sink has an ingenious design that makes it simple to use a large set of optional accessories. On the topmost supporting step, the innovative Black grids slide, creating a large and practical surface to rinse food and crockery. The second step is meant to support and allow the sliding of a complete combination of accessories, which make some operations practical and safe: rinse, drain, slice, grate... everything can be done inside the sink. The third supporting step is on the bottom of the bowl. On this step one can rest the Black grids, making it possible to rinse foodstuffs without their coming in contact with the bottom of the sink, which may be dirty.

# Milanello Optional accessories / Accessori opzionali

The "rails" system makes it possible to use a combination of numerous accessories. Grids, chopping boards, utensils' ranging system, bowls and containers of different dimensions can be alternated in the workspace with a simple gesture, and can easily be stacked, in order to be on hand at all times.

### **GALLERY**