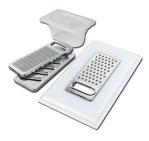

Stainless steel plate rack only usable in combination with the accessories 8644 003

8100 154

Glass chopping board 8631 300

Graters kit with ring-holder and food collection tray

8159 101

\* only in combination with the accessory 8644 101

Stainless steel perforated tray

8151 000

\* only in combination with the accessory 8644 101

Walnut-wood chopping board

8642 004