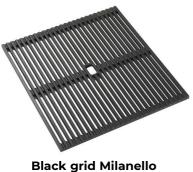

| Built-in hole                        | View technical data sheet                                                                                                                                                                                                                                                                                                                    |
|--------------------------------------|----------------------------------------------------------------------------------------------------------------------------------------------------------------------------------------------------------------------------------------------------------------------------------------------------------------------------------------------|
| Drainer                              | No                                                                                                                                                                                                                                                                                                                                           |
| Width                                | 79 cm                                                                                                                                                                                                                                                                                                                                        |
| Bowl dimension                       | 750 x 374 mm                                                                                                                                                                                                                                                                                                                                 |
| Number of bowls                      | 1 bowl                                                                                                                                                                                                                                                                                                                                       |
| Waste fitting                        | 3,5" Gold drain                                                                                                                                                                                                                                                                                                                              |
| EQUIPMENT                            |                                                                                                                                                                                                                                                                                                                                              |
| 2 x Black grid Milanello 8100<br>602 |                                                                                                                                                                                                                                                                                                                                              |
| FEATURES                             |                                                                                                                                                                                                                                                                                                                                              |
| Gold                                 | The Gold finish is obtained by treating the steel with a physical process called PVD (Physical Vacuum Deposition) which deposits particles of noble metals on the surface. The result is a unique and refined aesthetic effect, and an improvement in the mechanical properties of the steel that is more resistant to shocks and scratches. |
| Basket 3,5" waste fitting            | The drain is equipped with a large 3.5" drain, with the practical basket cap that prevents the discharge of solid parts.                                                                                                                                                                                                                     |

### **EQUIPMENT**

8100 602