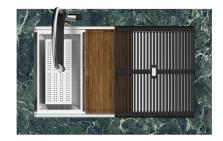

The Foster Milano sink has an ingenious design that makes it simple to use a large set of optional accessories. On the topmost supporting step, the innovative Black grids slide, creating a large and practical surface to rinse food and crockery. The second step is meant to support and allow the sliding of a complete combination of accessories, which make some operations practical and safe: rinse, drain, slice, grate... everything can be done inside the sink. The third supporting step is on the bottom of the bowl. On this step one can rest the Black grids, making it possible to rinse foodstuffs without their coming in contact with the bottom of the sink, which may be dirty.

# Milanello Optional accessories / Accessori opzionali

The "rails" system makes it possible to use a combination of numerous accessories. Grids, chopping boards, utensils' ranging system, bowls and containers of different dimensions can be alternated in the workspace with a simple gesture, and can easily be stacked, in order to be on hand at all times.

### **GALLERY**