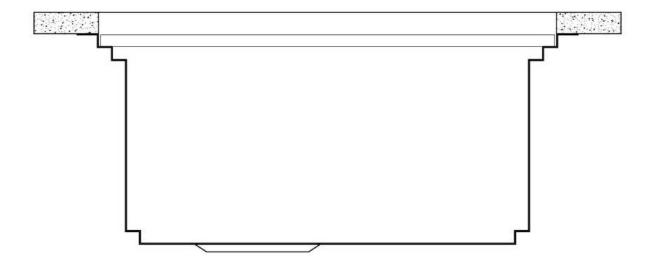

Save space system

Drain and siphon are designed to leave as much space as possible in the under-sink area, more and more useful today for theseparate waste collection systems.

Triple recess - sliding accessories

The Foster Milano sink has an ingenious design that makes it simple to use a large set of optional accessories. On the topmost supporting step, the innovative Black grids slide, creating a large and practical surface to rinse food and crockery. The second step is meant to support and allow the sliding of a complete combination of accessories, which make some operations practical and safe: rinse, drain, slice, grate... everything can be done inside the sink. The third supporting step is on the bottom of the bowl. On this step one can rest the Black grids, making it possible to rinse foodstuffs without their coming in contact with the bottom of the sink, which may be dirty.