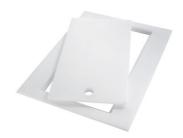

### **OPTIONAL ACCESSORIES**

**HDPE Chopping board** 8657 001

**HPDE Twin chopping board** 8644 101

Stainless steel perforated tray 8156 000

Stainless steel plate rack

8100 303

\* only in combination with the accessory 8644 101

Stainless steel plate rack only usable in combination with the accessories 8644 003

8100 154

Glass chopping board 8631 300

Graters kit with ring-holder and food collection tray

8159 101

\* only in combination with the accessory 8644 101