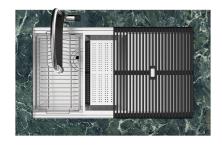

Save space system

Drain and siphon are designed to leave as much space as possible in the under-sink area, more and more useful today for theseparate waste collection systems.

Triple recess - sliding accessories

The Foster Milano sink has an ingenious design that makes it simple to use a large set of optional accessories. On the topmost supporting step, the innovative Black grids slide, creating a large and practical surface to rinse food and crockery. The second step is meant to support and allow the sliding of a complete combination of accessories, which make some operations practical and safe: rinse, drain, slice, grate... everything can be done inside the sink. The third supporting step is on the bottom of the bowl. On this step one can rest the Black grids, making it possible to rinse foodstuffs without their coming in contact with the bottom of the sink, which may be dirty.