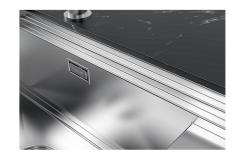

| Perimetral overflow | The overflow is always a security on the Foster sinks that prevents the overflow of water in case of oversights. The perimeter drain solution improves aesthetics thanks to its square and essential shape. |
|---------------------|-------------------------------------------------------------------------------------------------------------------------------------------------------------------------------------------------------------|
|                     |                                                                                                                                                                                                             |