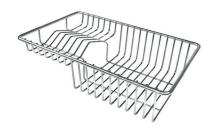

### **OPTIONAL ACCESSORIES**

**HDPE Chopping board** 8657 001

**HPDE Twin chopping board** 8644 101

Stainless steel perforated tray 8156 000

Stainless steel plate rack

8100 303

\* only in combination with the accessory 8644 101

Stainless steel plate rack only usable in combination with the accessories 8644 003

8100 154

Glass chopping board 8631 300

Graters kit with ring-holder and food collection tray

8159 101

\* only in combination with the accessory 8644 101