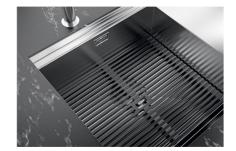

Save space system

Drain and siphon are designed to leave as much space as possible in the under-sink area, more and more useful today for theseparate waste collection systems.

Triple recess - sliding accessories

The Foster Milano sink has an ingenious design that makes it simple to use a large set of optional accessories. On the topmost supporting step, the innovative Black grids slide, creating a large and practical surface to rinse food and crockery. The second step is meant to support and allow the sliding of a complete combination of accessories, which make some operations practical and safe: rinse, drain, slice, grate... everything can be done inside the sink. The third supporting step is on the bottom of the bowl. On this step one can rest the Black grids, making it possible to rinse foodstuffs without their coming in contact with the bottom of the sink, which may be dirty.