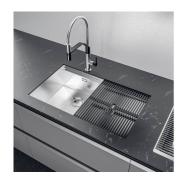

# Sink Milanello Gold Workstation

Kitchen Sinks Code: 1034 859

#### **DETAILS**

| Coloring               | Gold                                                            |
|------------------------|-----------------------------------------------------------------|
| Edge/Installation Type | Undermount                                                      |
| Finish                 | PVD                                                             |
| Material               | AISI 304 stainless steel                                        |
| Texture                | Brushed in line                                                 |
| Base                   | 90 cm                                                           |
| Dimensions             | 790x466 mm                                                      |
| Standard fittings      | Fixing hooks, gasket, drain, overflow and siphon, boxed packing |
| Mixer holes            | No standard holes                                               |
|                        |                                                                 |

| Built-in hole                        | View technical data sheet                                                                                                                                                                                                                                                                                                                    |
|--------------------------------------|----------------------------------------------------------------------------------------------------------------------------------------------------------------------------------------------------------------------------------------------------------------------------------------------------------------------------------------------|
| Drainer                              | No                                                                                                                                                                                                                                                                                                                                           |
| Width                                | 79 cm                                                                                                                                                                                                                                                                                                                                        |
| Bowl dimension                       | 750 x 374 mm                                                                                                                                                                                                                                                                                                                                 |
| Number of bowls                      | 1 bowl                                                                                                                                                                                                                                                                                                                                       |
| Waste fitting                        | 3,5" Gold drain                                                                                                                                                                                                                                                                                                                              |
| EQUIPMENT                            |                                                                                                                                                                                                                                                                                                                                              |
| 2 x Black grid Milanello 8100<br>602 |                                                                                                                                                                                                                                                                                                                                              |
| FEATURES                             |                                                                                                                                                                                                                                                                                                                                              |
| Gold                                 | The Gold finish is obtained by treating the steel with a physical process called PVD (Physical Vacuum Deposition) which deposits particles of noble metals on the surface. The result is a unique and refined aesthetic effect, and an improvement in the mechanical properties of the steel that is more resistant to shocks and scratches. |
| Basket 3,5" waste fitting            | The drain is equipped with a large 3.5" drain, with the practical basket cap that prevents the discharge of solid parts.                                                                                                                                                                                                                     |

The Foster Milano sink has an ingenious design that makes it simple to use a large set of optional accessories. On the topmost supporting step, the innovative Black grids slide, creating a large and practical surface to rinse food and crockery. The second step is meant to support and allow the sliding of a complete combination of accessories, which make some operations practical and safe: rinse, drain, slice, grate... everything can be done inside the sink. The third supporting step is on the bottom of the bowl. On this step one can rest the Black grids, making it possible to rinse foodstuffs without their coming in contact with the bottom of the sink, which may be dirty.