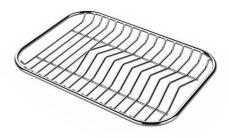

### **OPTIONAL ACCESSORIES**

**HDPE Chopping board** 8657 001

**HPDE Twin chopping board** 8644 101

Stainless steel perforated tray 8156 000

Stainless steel plate rack

8100 303

\* only in combination with the accessory 8644 101

Stainless steel plate rack only usable in combination with the accessories 8644 003

8100 154

Glass chopping board 8631 300

Graters kit with ring-holder and food collection tray

8159 101

\* only in combination with the accessory 8644 101